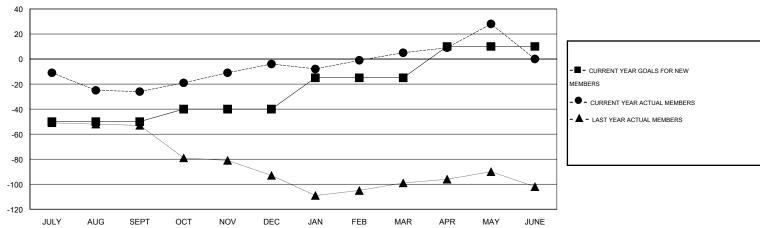

#### GOALS AND ACTUAL MEMBERS CUMULATIVE

| DROPPED CLUBS: 1  DROPPED MEMBERS |                 | 34 CLUBS OF 48 ADDED 1 OR MORE NEW MEMBERS | GENDER DISTRIBU  MALE  FEMALE         | TION<br>1,381 (71.78%)<br>543 (28.22%) |                 |
|-----------------------------------|-----------------|--------------------------------------------|---------------------------------------|----------------------------------------|-----------------|
| DECEASED  CLUB CANCELLED  OTHER   | 16<br>12<br>116 | CLICK HERE FOR HEALTH ASSESSMENT DATA      | FAMILY UNIT MEMBERS HEAD OF HOUSEHOLD |                                        | 182<br>88<br>94 |
| TOTAL                             | 144             |                                            | NON-HEAD OF HOUSEHOLD                 |                                        |                 |

## **LOCATION MASSACHUSETTS**

 $\mathsf{GMT}\;\mathsf{CA}\;1$ 

|                             |                  | Clubs               |                            |                             |                             |                    | Members                    |                              |                             |
|-----------------------------|------------------|---------------------|----------------------------|-----------------------------|-----------------------------|--------------------|----------------------------|------------------------------|-----------------------------|
|                             | RESU             | LTS FOR 2013-2014   |                            |                             | RESULTS FOR 2013-2014       |                    |                            |                              |                             |
| QUARTER                     | NEW CLUB<br>GOAL | ACTUAL NEW<br>CLUBS | ACTUAL<br>DROPPED<br>CLUBS | ACTUAL NET<br>GAIN/<br>LOSS | QUARTER                     | NEW MEMBER<br>GOAL | ACTUAL TOTAL MEMBERS ADDED | ACTUAL<br>DROPPED<br>MEMBERS | ACTUAL NET<br>GAIN/<br>LOSS |
| JULY/AUG/SEPT               | 0                | 0                   | 1                          | -1                          | JULY/AUG/SEPT               | -50                | 35                         | 61                           | -26                         |
| OCT/NOV/DEC                 | 0                | 0                   | 0                          | 0                           | OCT/NOV/DEC                 | 10<br>25           | 58<br>34                   | 36<br>25                     | 22<br>9                     |
| JAN/FEB/MAR<br>APR/MAY/JUNE | 0                | 0                   | 0                          | 0                           | JAN/FEB/MAR<br>APR/MAY/JUNE | 25                 | 45                         | 22                           | 23                          |